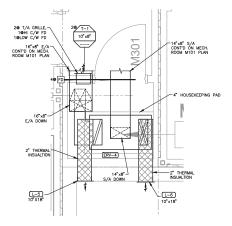

2019-021

BANFF YWCA COURTYARD AFFORDABLE RESIDENTIAL DEVELOPMENT

Drawing Title
MAIN FLOOR VENTILATION PLAN

AS SHOWN

M201

(10a)

2 MECH. ROOM 201 PLAN

SCALE: X"=1'-0"