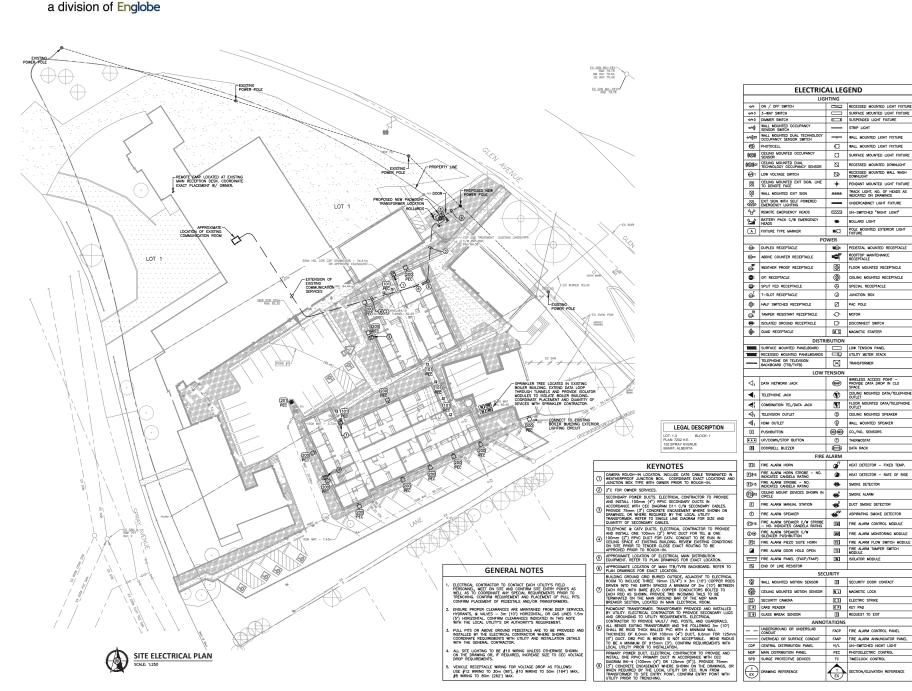

SITE ELECTRICAL PLAN

AS SHOWN

E101

| LIGHT FIXTURE SCHEDULE |                    |                             |                  |                    |                                                                                                                                |
|------------------------|--------------------|-----------------------------|------------------|--------------------|--------------------------------------------------------------------------------------------------------------------------------|
| TYPE                   | MANUFACTURER       | DESCRIPTION                 | LUMENS/<br>LAMPS | FIXTURE<br>WATTAGE | COMMENTS                                                                                                                       |
| 100                    | PHILIPS LIGHTOLIER | S10R830K22                  | 2200LM           | 28W                | 10" ROUND SLIM SURFACE LED, 3000K                                                                                              |
| 101                    | PHILIPS LIGHTOLIER | S5R830K10                   | 650LM LED        | 10W                | 5" ROUND SLIM SURFACE LED                                                                                                      |
| 102                    | SIGNIFY            | FSS440L830-UNV-DIM          | 4130LM LED       | 31W                | 4' LENSED STRIP LIGHT C/W OCC SENSOR.                                                                                          |
| 103                    | SIGNIFY            | FSS440L830-UNV-DIM          | 4130LM LED       | 31W                | 4' LENSED STRIP LIGHT C/W OCC SENSOR W/ DIM TO 50%.                                                                            |
| 104                    | SIGNIFY            | FSSEZ440L830-UNV            | 4000LM LED       | 32W                | 4' LENSED STRIP LIGHT                                                                                                          |
|                        |                    |                             |                  |                    |                                                                                                                                |
| 200                    | BEGA               | 24 372 K3 BLK               | 504LM LED        | 6.1W               | EXTERIOR WALLPACK, 3000K, BLACK FINISH, MOUNTED AT 10'-0". COORDINATE EXACT LOCATION AND COLOUR WITH ARCHITECTURAL ELEVATIONS. |
| 201                    | GARDCO             | PPT 140L 450 WW G2 3 UNV BK | 2338LM LED       | 22W                | POST TOP, 4.0m POLE, 3000K, TYPE III, PAINT POLE TO MATCH FIXTURE. CONFIRM COLOUR WITH ARCHITECT.                              |
|                        |                    |                             |                  |                    |                                                                                                                                |
| EX1                    | AIMLITE            | RPALW 2 M WHT BAT           |                  | LED                | ALUMINUM PICTOGRAM SELF-POWERED EXIT SIGN.                                                                                     |
| EX2                    | AIMLITE            | RPN 2 WHT                   |                  | LED                | COLD RATED RUNNING MAN. NON-SELF-POWERED EXIT.                                                                                 |
| RH1                    | AIMLITE            | RMMD 2 12 4LR WHT           | LED              | 2-4 W              | REMOTE DUAL EMERGENCY HEADS.                                                                                                   |
| RH2                    | AIMLITE            | RMN2-06-24V 4W LR WHT       | LED              | 2-4 W              | WET LOCATION REMOTE DUAL EMERGENCY HEADS.                                                                                      |
| BP1                    | AIMLITE            | EBST 12 2MD 4LR WHT         | LED              | 2-4 W              | BATTERY PACK C/W DUAL EMERGENCY HEADS, SIZE FOR 30 MINUTE OPERATION                                                            |