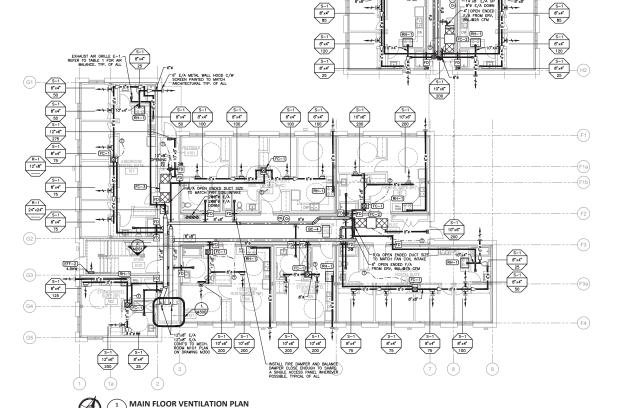

2019-021

BANFF YWCA COURTYARD AFFORDABLE RESIDENTIAL DEVELOPMENT

Drawing Title
MAIN FLOOR VENTILATION PLAN

AS SHOWN

M201

(10a)

2 MECH. ROOM 201 PLAN

SCALE: X"=1'-0"