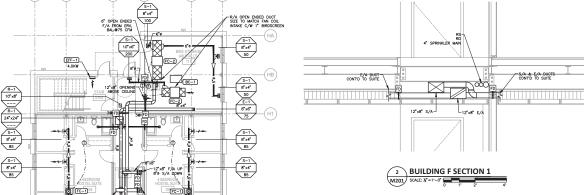

|
| TWO BEDROOM     | 45                                                                      | 45                                 | 45                                         | 6"×4"              |
| THREE BEDROOM   | 60                                                                      | 30                                 | 60                                         | 8"x4"+             |
| FOUR BEDROOM    | 75                                                                      | 32.5                               | 75                                         | 8"x4"+             |
| ** PROVIDE INDI | COMBINED DUCT, SINGLE<br>RECT CONNECTION TO FA<br>CORAFT DAMPER TO EACH | N COIL, REFER TO D                 | DETAIL ON DRAWING M403                     |                    |







PROJECT MANAGER:

818 Studio

GLEN TICHKOWSKY 780.801.6116 ARROW PROJECT#: 8473
ENGINEERING

DISCLAIMER:
ALL INFORMATION, ENGINEERING AND APPLICATION OF THESE
DESIGNS IS COPPRIGHTED, PROPRIETARY AND IS THE PROPER
OF ARROW ENGINEERING INC. DO NOT SCALE THE EDWINNES, TO
NOCREATION MUST NOT SE COPIED OR REPRODUCTO NOR
TRANSFERENCE TO ANY OTHER DEWINNES, OF REPRODUCTO NOR.

| Drawing History           |                            |           |  |  |
|---------------------------|----------------------------|-----------|--|--|
|                           |                            |           |  |  |
|                           |                            |           |  |  |
|                           |                            |           |  |  |
|                           |