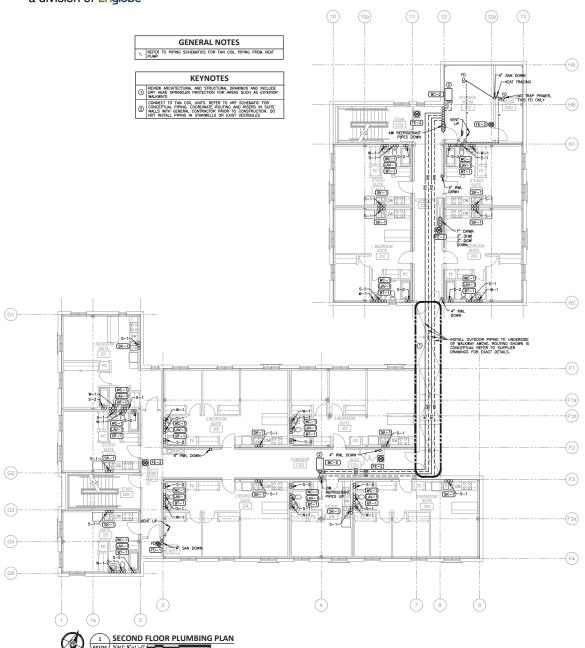

BANFF YWCA COURTYARD AFFORDABLE RESIDENTIAL DEVELOPMENT

SECOND FLOOR PLUMBING PLAN

AS SHOWN

Drawing Number

M104

| SUITE TYPE      | FRESH AIR<br>(CFM)<br>**                                                | EXHAUST AIR<br>PER GRILLE<br>(CFM) | TOTAL SUITE WASHROOM EXHAUST AIR (CFM) *** | SUITE<br>DUCT SIZE |
|-----------------|-------------------------------------------------------------------------|------------------------------------|--------------------------------------------|--------------------|
| STUDIO          | 30                                                                      | 30                                 | 30                                         | 6"×4"              |
| ONE BEDROOM     | 30                                                                      | 30                                 | 30                                         | 6"×4"              |
| TWO BEDROOM     | 45                                                                      | 45                                 | 45                                         | 6"×4"              |
| THREE BEDROOM   | 60                                                                      | 30                                 | 60                                         | 8"x4"+             |
| FOUR BEDROOM    | 75                                                                      | 32.5                               | 75                                         | 8"x4"+             |
| ** PROVIDE INDI | COMBINED DUCT, SINGLE<br>RECT CONNECTION TO FA<br>CORAFT DAMPER TO EACH | N COIL, REFER TO D                 | DETAIL ON DRAWING M403                     |                    |