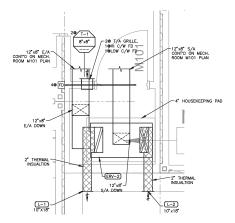

2019-021

BANFF YWCA COURTYARD AFFORDABLE RESIDENTIAL DEVELOPMENT

Drawing Title
MAIN FLOOR VENTILATION PLAN

AS SHOWN

M201

(10a)

2 MECH. ROOM 201 PLAN

SCALE: X"=1'-0"